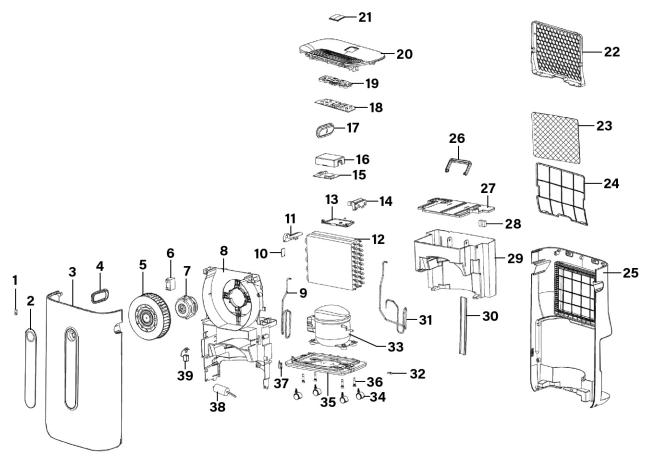

## Model No: SDH20.V5

| Item | Part No.    | Description              |
|------|-------------|--------------------------|
| 1    | SDH20.V5-01 | LED Lamp                 |
| 2    | SDH20.V5-02 | Water Level Screen       |
| 3    | SDH20.V5-03 | Front Cover              |
| 4    | SDH20.V5-04 | Side Handle (Right)      |
| 5    | SDH20.V5-05 | Fan                      |
| 6    | SDH20.V5-06 | Capacitor for Motor      |
| 7    | SDH20.V5-07 | Motor                    |
| 8    | SDH20.V5-08 | Main Body                |
| 9    | SDH20.V5-09 | Return Pipe              |
| 10   | SDH20.V5-10 | Sensor                   |
| 11   | SDH20.V5-11 | Fixed Mount (Left Side)  |
| 12   | SDH20.V5-12 | Condensor/Evaporator     |
| 13   | SDH20.V5-13 | Electrical Box           |
| 14   | SDH20.V5-14 | Fixed Mount (Right Side) |
| 15   | SDH20.V5-15 | Main PCB                 |
| 16   | SDH20.V5-16 | Electrical Box Cover     |
| 17   | SDH20.V5-17 | Side Handle (Left)       |
| 18   | SDH20.V5-18 | Control PCB              |
| 19   | SDH20.V5-19 | PCB Support Plate        |
| 20   | SDH20.V5-20 | Top Cover                |

| Item | Part No.    | Description              |
|------|-------------|--------------------------|
| 21   | SDH20.V5-21 | Display Window           |
| 22   | SDH20.V5-22 | Inlet Frame              |
| 23   | SDH20.V5-23 | Carbon Filter            |
| 24   | SDH20.V5-24 | Filter Frame             |
| 25   | SDH20.V5-25 | Back Cover               |
| 26   | SDH20.V5-26 | Handle                   |
| 27   | SDH20.V5-27 | Water Tank Cover         |
| 28   | SDH20.V5-28 | Float                    |
| 29   | SDH20.V5-29 | Water Tank               |
| 30   | SDH20.V5-30 | Water Level Indicator    |
| 31   | SDH20.V5-31 | Exhaust Pipe             |
| 32   | SDH20.V5-32 | Support Block            |
| 33   | SDH20.V5-33 | Compressor Assembly      |
| 34   | SDH20.V5-34 | Universal Wheel          |
| 35   | SDH20.V5-35 | Base                     |
| 36   | SDH20.V5-36 | Universal Wheel Bolt     |
| 37   | SDH20.V5-37 | Reed Pipe                |
| 38   | SDH20.V5-38 | Capacitor for Compressor |
| 39   | SDH20.V5-39 | Cord Grip                |